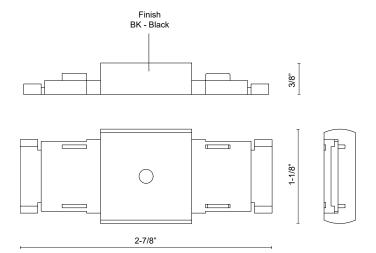

## **SPECIFICATION DETAILS**

| Fixture Dimensions | INSTALL DIMENSION - L1-1/8" x W1-1/8" x H3/8";<br>TOTAL DIMENSION - L2-7/8" x W1-1/8" x H3/8" |
|--------------------|-----------------------------------------------------------------------------------------------|
| Voltage            | 48V DC                                                                                        |
| Location           | Dry                                                                                           |